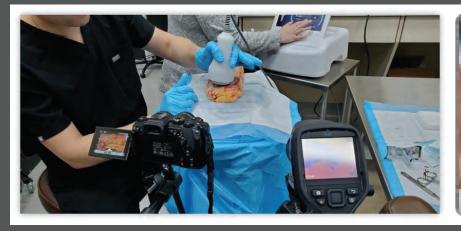

## REAL RESULTS BACKED BY REAL WORLD TESTING.

Using Flir Thermal on an abdominal specimen, you can see the level of fat cell destruction resulting from one Ultimate Contour treatment. The tape measures shows the size reduction after 5, 10 and 15 minutes. Over the course of just 15 minutes, there is a 24% reduction.

**CONTROL (PRE-TREATMENT)** 

**AFTER 15 MINUTES** 