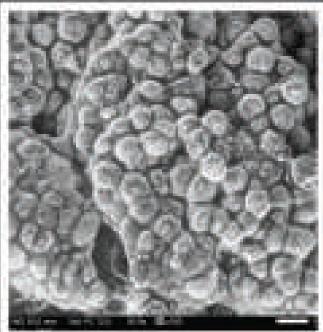

## REAL RESULTS BACKED BY REAL WORLD TESTING.

Using Flir Thermal on an abdominal specimen, you can see the level of fat cell destruction resulting from one Ultimate Contour treatment. The tape measures shows the size reduction after 5, 10 and 15 minutes. Over the course of just 15 minutes, there is a 24% reduction.