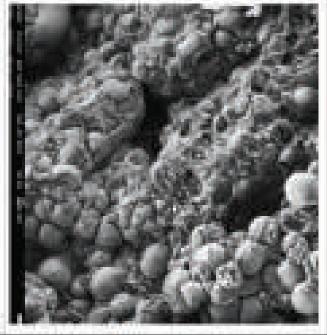

## REAL RESULTS BACKED BY REAL WORLD TESTING.

Using Flir Thermal on an abdominal specimen, you can see the level of fat cell destruction resulting from one Ultimate Contour treatment. The tape measures shows the size reduction after 5, 10 and 15 minutes. Over the course of just 15 minutes, there is a 24% reduction.