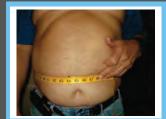

## REAL RESULTS BACKED BY REAL WORLD TESTING.

Using Flir Thermal on an abdominal specimen, you can see the level of fat cell destruction resulting from one Ultimate Contour treatment. The tape measures shows the size reduction after 5, 10 and 15 minutes. Over the course of just 15 minutes, there is a 24% reduction.

**CONTROL (PRE-TREATMENT)** 

**AFTER 15 MINUTES** 